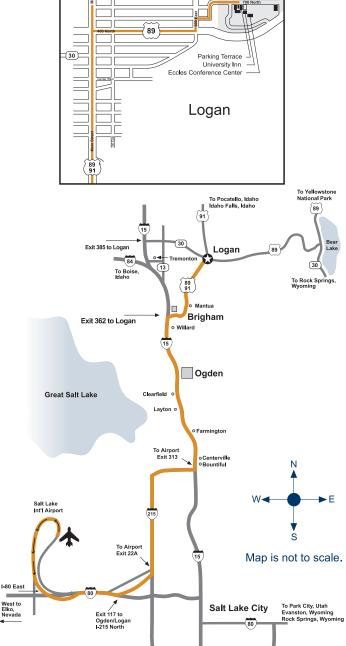

## **DRIVING DIRECTIONS TO LOGAN** See back for detailed map

- 89 miles. Drive time = 1 hr. 20 min
- Leave airport taking I-80 East toward Salt Lake/Ogden
- Take Exit 117 to I-215 North toward Ogden/Logan
- I-215 will merge onto I-15 North
- · Go North on I-15 approx. 55 miles
- Take first Brigham City exit, Exit 362 (1100 South St.)
- · Continue through two stoplights, up the hill, going East on Hwy 89/91
- · Go approx. 25 miles through the canyon
- Hwy 89/91 becomes Main Street in Logan
- Turn right onto 400 North, go six blocks (to third stoplight)
- Turn left onto 600 East, go one block
- Turn right onto 500 North, go one block
- Turn left onto 700 East, follow road uphill curving to the right
- · Go through the stoplight
- Parking Terrace is 1/2 block on your right
- University Inn entrance is the next driveway on your right, go through parking lot to unload at front entrance
- · Eccles Conference Center is a short walk from the Parking Terrace, just beyond the University Inn (refer to map)