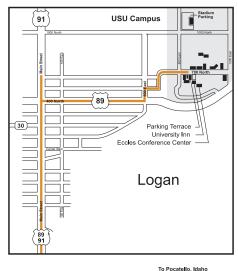

## **DRIVING DIRECTIONS TO LOGAN** See back for detailed map

- 89 miles. Drive time = 1 hr. 20 min
- Leave airport taking I-80 East toward Salt Lake/Ogden
- Take Exit 117 to I-215 North toward Ogden/Logan
- I-215 will merge onto I-15 North
- · Go North on I-15 approx. 55 miles
- Take first Brigham City exit, Exit 362 (1100 South St.)
- · Continue through two stoplights, up the hill, going East on Hwy 89/91
- · Go approx. 25 miles through the canyon
- Hwy 89/91 becomes Main Street in Logan
- Turn right onto 400 North, go six blocks (to third stoplight)
- Turn left onto 600 East, go one block
- Turn right onto 500 North, go one block
- Turn left onto 700 East, follow road uphill curving to the right
- · Go through the stoplight
- Parking Terrace is 1/2 block on your right
- University Inn entrance is the next driveway on your right, go through parking lot to unload at front entrance
- · Eccles Conference Center is a short walk from the Parking Terrace, just beyond the University Inn (refer to map)