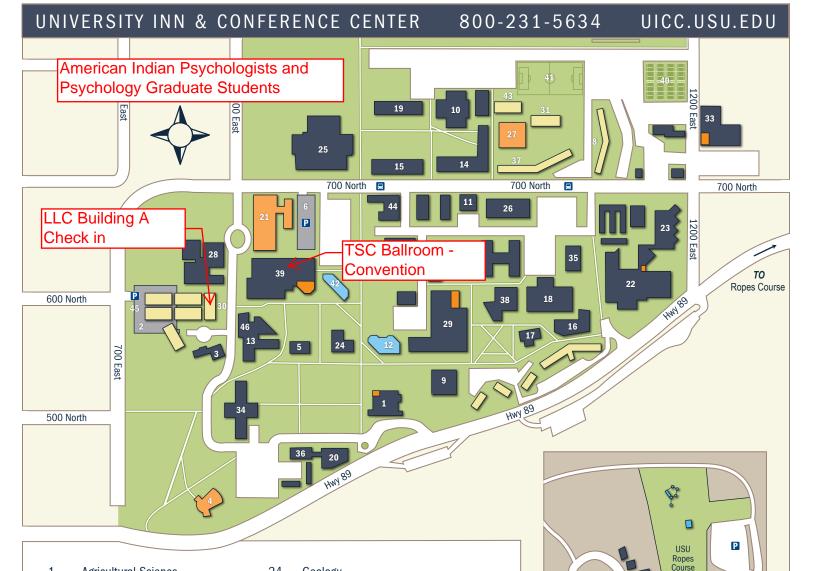

| 1  | Agricultural Science                 | 24 | Geology                                   |
|----|--------------------------------------|----|-------------------------------------------|
| 2  | Aggie Parking Terrace                | 25 | Health, Physical Education and Recreation |
| 3  | Alumni Center                        | 26 | Industrial Science                        |
| 4  | Amphitheatre                         | 27 | Junction                                  |
| 5  | Animal Science                       | 28 | LDS Institute                             |
| 6  | Big Blue Parking Terrace             | 29 | Library                                   |
| 7  | Biology & Natural Resources          | 30 | Living Learning Community                 |
| 8  | Bullen Hall                          | 31 | Mountain View Iower                       |
| 9  | Business                             | 32 | Natural Resources                         |
| 10 | Center for Persons with Disabilities | 33 | Nutrition & Food Sciences                 |
| 11 | Distance Education                   | 34 | Old Main                                  |
| 12 | Eccles Conference Center             | 35 | Performance Hall                          |
| 13 | Eccles Science Learning Center       | 36 | Ray B. West                               |
| 14 | Edith Bowen Lab School               | 37 | Richards Hall                             |
| 15 | Education                            | 38 | Science Engineering Research              |
| 16 | Engineering                          | 39 | Taggart Student Center                    |
| 17 | Engineering Innovation               | 40 | Iennis Courts                             |
| 18 | Engineering Laboratory               | 41 | Tower Soccer Field                        |
| 19 | Early Childhood Education            | 42 | University Inn                            |
| 20 | Family Life                          | 43 | Valley View Tower                         |
| 21 | Fieldhouse                           | 44 | Veterinary Science                        |
| 22 | Fine Arts Center                     | 45 | Visitor Information Center                |
| 23 | Fine Arts – Visual                   | 46 | Widtsoe Hall                              |